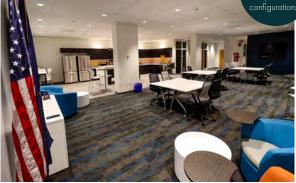

#### Flex Space

\*This space is exempt from the 2 hour complimentary fee

1/2 Day - \$350 Full Day - \$575 This is a shared workspace. There is no charge for indivudual drop-ins. The fees above apply to rental of the entire space,