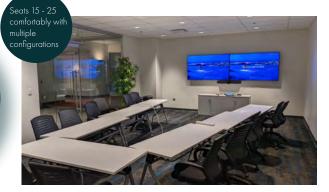

#### Board Room

T/2 Day - \$225 Full Day - \$375 State of the art Zoom Room capabilities

Seats 20 - 50 comfortably with multiple configurations